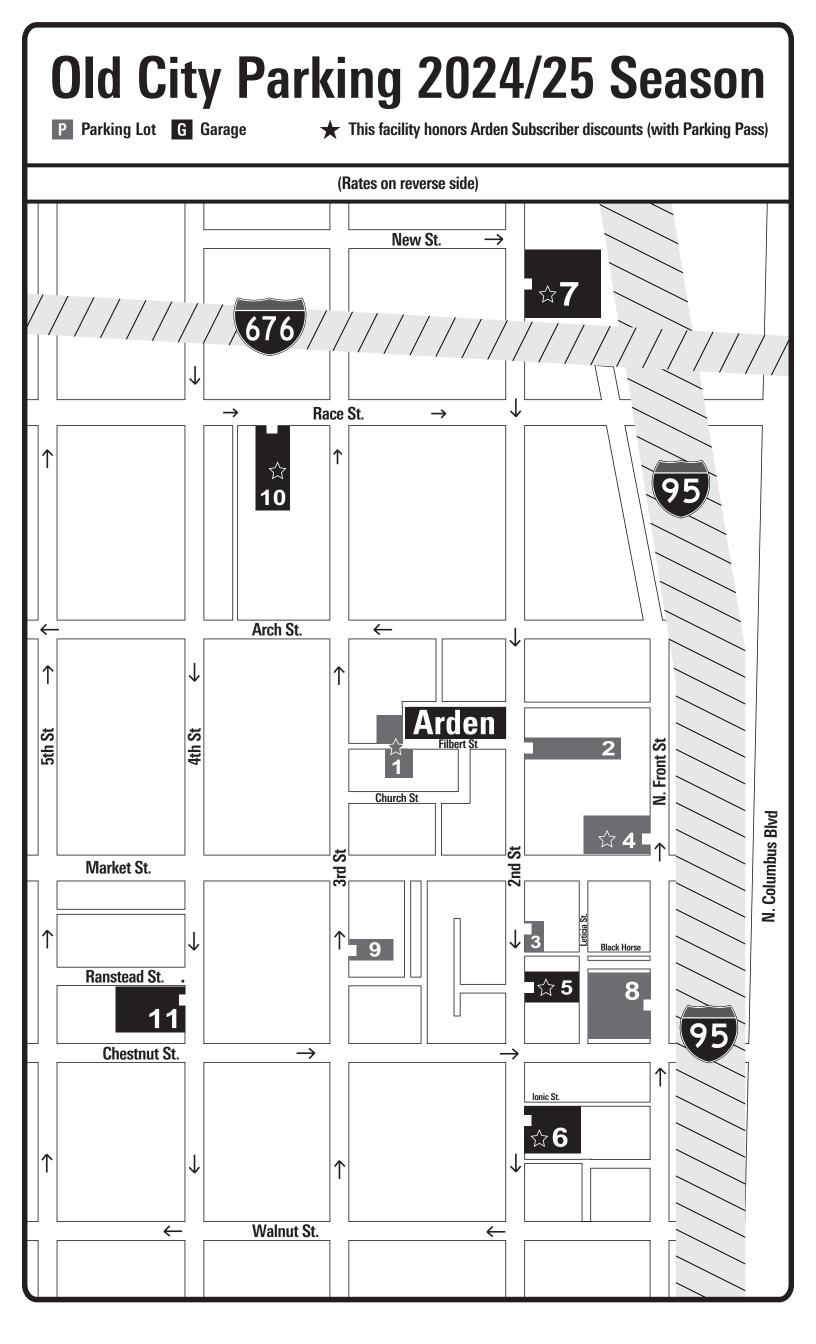

## Old City Parking 2024/25 Season

| Ρ | Parking Lot                                                                                                                                                                | G                                                                       | Garage                                                                                             | ★ This                                | facility hon | ors Arden Subsci                                                                                                                                 | riber                                                  | discounts (with Parking Pass)                                                                                                        |
|---|----------------------------------------------------------------------------------------------------------------------------------------------------------------------------|-------------------------------------------------------------------------|----------------------------------------------------------------------------------------------------|---------------------------------------|--------------|--------------------------------------------------------------------------------------------------------------------------------------------------|--------------------------------------------------------|--------------------------------------------------------------------------------------------------------------------------------------|
| * |                                                                                                                                                                            | e Ar<br>\$2 c<br>\$15<br>\$14<br>\$15<br>\$20<br>\$16<br><i>(ERSL</i> ) | den)<br>off advertised rate<br>In before 10 am/out<br>In after 4 pm/out by<br>In after 4 pm/out by | 5 am<br>5 am<br>ode to pay            | 9            | (3rd & Market)<br>1-10 hours<br>Mon-Fri Early Bird<br>Mon-Wed evening<br>Thu-Fri evening<br>*ADDT'L \$10.00 FOR O                                | \$25<br>\$15<br>\$18<br>\$20<br>DVERSI2                | I S 3rd Street (0.2 miles)<br>In before 9 am/out by 6 pm<br>In after 3 pm<br>In after 3 pm<br>ZED VEHICLES<br>ace Street (0.3 miles) |
| 2 | Parkway Corp — N<br>(across the street<br>1-12 hours<br>Early Bird<br>Mon-Thu evening<br>Fri-Sun evening<br>Event rate<br>*ADDT'L \$6.00 FOR OW<br>(no attendant present!) | from<br>\$20<br>\$15<br>\$15<br>\$25<br>\$28<br><i>(ERSL</i> )          | the Arden)<br>In between 5-9 am/o<br>In after 5 pm/out by<br>In after 5 pm/out by                  | 5 am<br>5 am                          |              | Subscriber discount<br>(Tuesdays and Wede<br>0-2 hours<br>2-8 hours<br>Early Bird<br>Sun-Thu evening<br>Fri-Sat evening<br>*ADDT'L \$7.00 FOR OU | nesday<br>\$15<br>\$18<br>\$13<br>\$18<br>\$18<br>\$23 | rs only)<br>In before 10 am/out by 6 pm<br>In after 5 pm/out by 2 am<br>In after 5 pm/out by 2 am                                    |
| 3 | Parkway Corp — S<br>(2nd & Market)<br>1-12 hours<br>Mon-Fri, Early Bird<br>Sun-Wed evening<br>Thu evening<br>Fri-Sat evening<br>*ADDT'L \$5.00 FOR OW                      | \$27<br>\$14<br>\$27<br>\$30<br>\$35                                    | In before 9 am/out by<br>In after 5 pm/out by<br>In after 5 pm/out by<br>In after 3 pm/out by      | / 6 pm<br>5 am<br>5 am                | 11           | Bourse Garage (SF<br>(4th & Chestnut)<br>1-2 hours<br>2-12 hours<br>Mon-Fri Early Bird<br>Evenings                                               | P Plus<br>\$23<br>\$28<br>\$17<br>\$12                 | Corp): 47 S 4th Street (0.4 miles)<br>In between 7-9 am/out by 6 pm<br>In after 5 pm/out by 6 am                                     |
| * | (Front & Market)<br>Subscriber discount<br>1-10 hours<br>Early Bird<br>Fri-Sat evening<br>*ADDT'L \$5.00 FOR OW                                                            | : Ask<br>\$20<br>\$13<br>\$23<br><i>(ERSI)</i>                          | In between 5-10 am/<br>In after 3 pm/out by<br>ZED VEHICLES                                        | aatinees only)<br>out by 7 pm<br>6 am | lo           | cations. <i>Please for the map.</i>                                                                                                              | <i>note:</i><br>ss Phi<br>4 mile:                      | be found at the following<br><i>c locations listed below are</i><br>ladelphia: 100 N Christopher                                     |
| * | (2nd & Chestnut)<br>Subscriber discount<br>(Tuesdays and Wedn<br>Mon-Fri, Early Bird<br>Daily, exit by 7 pm<br>Sun-Thu evening<br>Fri-Sat evening                          | : \$14<br>nesda<br>\$11<br>\$18<br>\$18<br>\$30                         | ays only)<br>In between 5-9:30 ar<br>Enter after 4 pm/out<br>Enter after 4 pm/out                  | n/out by 7 pm<br>by 4 am              | Р            | Daytime<br>Evening<br>*Credit card only<br>Waterfront Marke<br>Commission: Penr                                                                  | \$20<br>\$35<br>et St Lo<br>1's Lai                    | In after 9 am/out by 6 pm<br>In after 6 pm/out by 9 am<br>ot Delaware Riverfront<br>nding Road Riverfront (0.4 miles)                |
| * | *ADDT'L \$5.00 FOR OW<br>AutoPark at Olde (<br>(2nd & Sansom)<br>Subscriber discount<br>(must obtain validat<br>1-2 hours<br>2-10 hours<br>Early Bird                      | City:<br>: \$2 c                                                        | 125 S 2nd Street (0.2<br>off advertised rate<br>icket at Box Office)                               |                                       | Ρ            |                                                                                                                                                  | \$20<br>It St L<br>S Chri                              | nbus)<br>ot Delaware Riverfront<br>istopher Columbus Blvd (0.4 miles)                                                                |
| * | (2nd & Race)<br>Subscriber discount                                                                                                                                        | : \$11<br>\$10<br>\$15<br>\$15                                          | In between 5-10 am/<br>Weekdays (until Fri 3<br>Weekend (starting Fr                               | out by 7 pm<br>8 pm)                  | G            | AutoPark at Indep<br>(6th & Arch)<br>1-2 hours<br>2-12 hours<br>Mon-Fri Early Bird<br>Sun-Thu evening<br>Fri-Sat evening                         | \$21<br>\$24<br>\$15<br>\$10<br>\$8                    | nce Mall: 41 N 6th Street (0.5 miles)<br>In between 5-8 am/out by 5 pm<br>In after 5 pm/out by 3 am<br>In after 5 pm/out by 3 am     |
| 8 | E-Z Park, Inc.: 36<br>(Front & Chestnut)<br>1-12 hours<br>Mon-Fri Early Bird<br>Mon-Tue evening<br>Wed-Thu evening<br>Fri-Sat evening<br>Sunday<br>*ADDT'L \$7.00 FOR OU   | \$23<br>\$14<br>\$17<br>\$22<br>\$30<br>\$25                            | In by 9 am/out by 7 p<br>In after 3 pm/out by<br>In after 3 pm/out by<br>In after 3 pm/out by      | 5 am<br>5 am                          | G            | National Constitut<br>525 Race Street (0<br>(5th & Race)<br>1-4 hours<br>Mon-Fri Early Bird<br>4+ hours<br>*Garage closes at 6 pn                | ).5 mile<br>\$19<br>\$13<br>\$23                       | enter (SP Plus Corp):<br>es)<br>In between 6-9 am/out by 6 pm<br>Until closing (6 pm)                                                |