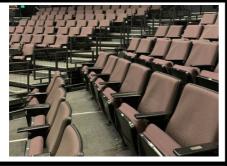

r>Simkins/Mr. Tibbs)<br>Fun Fact: I'm also a tech enthusiast<br>who loves discussing digital tools, web<br>applications, movies, and video games. |

## I am going to see a play!





I am going to see a live performance of *The BFG* at the Arden!



There will be a 15 minute intermission in the middle of the show and a talkback after the show.



The show will be on stage inside the Arden. I will find more information about the building below.

# What will I do at the Arden?



I will enter up the steps to the front entrance or up the ramp to the side entrance.





I will check in at the box office and will be directed to the theatre.



I will then walk through the lobby leading to the red double doors into the theatre. An usher will greet me, scan my ticket, and hand me a stagebill.





I will enter the theatre and an usher will show me where to sit.

# What will I do at the Arden?



Photos by Mark Garvin and Ashley Smith, Wide Eyed Studios.

# What will I do at 66 the Arden?



Photos by Mark Garvin and Ashley Smith, Wide Eyed Studios.

# What is expected 70 of me at the Arden?



## What is expected of me at the Arden?



Photos by Mark Garvin and Ashley Smith, Wide Eyed Studios.

#### **Thank You For Joining Us!**

# the DFG BIG FRIENDLY GIANT

<sup>By</sup> Roald Dahl

Adapted by David Wood

# **Enjoy the show!**