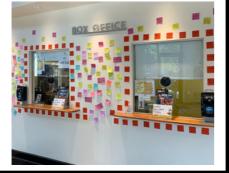

# What will I do at the Arden?

I will enter up the steps to the front entrance or up the ramp to the side entrance.

I will check in at the box office and will be directed to the theatre.

I will then walk through the lobby leading to the red double doors into the theatre. An usher will greet me, scan my ticket, and hand me a stagebill.