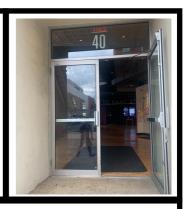

# What will I do at the Arden?

I will enter up the steps to the front entrance or up the ramp to the side entrance.

I will check in at the box office and will be directed to the theatre.

I will then walk through the lobby leading to the red double doors into the theatre. An usher will greet me, scan my ticket, and hand me a stagebill.