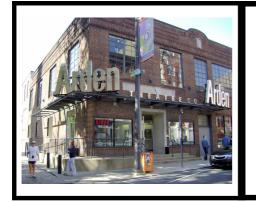

# What will I do at the Arden?

I will enter up the steps to the front entrance or up the ramp to the side entrance.

I will check in at the box office and will be directed to the theatre.

I will then walk through the lobby leading to the red double doors into the theatre. An usher will greet me, scan my ticket, and hand me a stagebill.