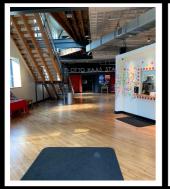

# What will I do at the Arden?

I will enter up the steps to the front entrance or up the ramp to the side entrance.

I will check in at the box office and will be directed to the theatre.

I will then walk through the lobby leading to the red double doors into the theatre. An usher will greet me, scan my ticket, and hand me a stagebill.

I will enter the theatre and an usher will show me where to sit.