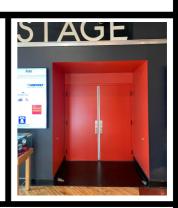

# What will I do at the Arden?

I will enter up the steps to the front entrance or up the ramp to the side entrance.

I will check in at the box office and will be directed to the theatre.

I will then walk through the lobby leading to the red double doors into the theatre. An usher will greet me, scan my ticket, and hand me a stagebill.

I will enter the theatre and an usher will show me where to sit.