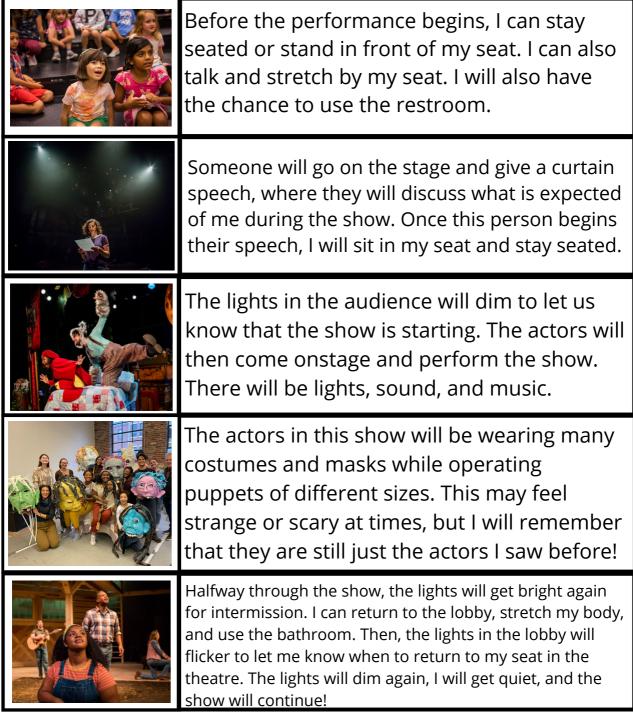

## I am going to see a play!

I am going to see a live performance of *The BFG* at the Arden!

There will be a 15 minute intermission in the middle of the show and a talkback after the show.

The show will be on stage inside the Arden. I will find more information about the building below.

# What will I do at the Arden?

I will enter up the steps to the front entrance or up the ramp to the side entrance.

I will check in at the box office and will be directed to the theatre.

I will then walk through the lobby leading to the red double doors into the theatre. An usher will greet me, scan my ticket, and hand me a stagebill.

I will enter the theatre and an usher will show me where to sit.